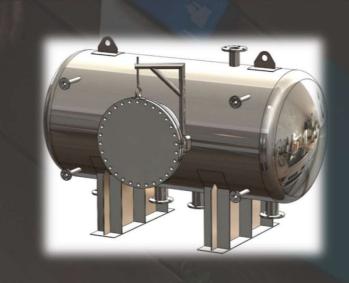

# SCAN TO BIM As Built 3D Modelling Implementation under process

Design & Detailing of pressure vessels & storage vessels as per ASME sec.8,IS803, API650

Steel Structure 3D Design & 2D Detail Engineering

Steel & civil structure design, pipe rack designs.
Evaluation of existing building and

Design &
Detailing of pressure vessels &
storage vessels as per ASME sec.8,
IS803, API650

Skid design
Development and
detailing of complete
skid based systems.