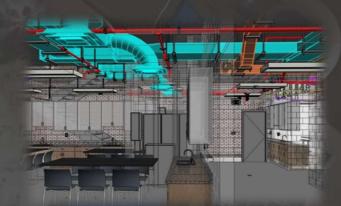

# SCAN TO BIM As Built 3D Modelling Implementation under process

Design & Detailing of pressure vessels & storage vessels as per ASME sec.8,IS803, API650

Steel Structure 3D Design & 2D Detail Engineering